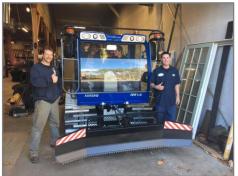

## the FAVERO SNOW RABBIT (SR3X).

This smaller SR3X versatile groomer has been meeting the needs of European Alpine and Nordic sectors for over 30 years and was first imported to North America by us in 2015.

The SR3X has proven itself to be not only to be a competent low cost Nordic/XC trail groomer, but more importantly, it is a smaller utility vehicle that has all types of summer and winter uses that can benefit your resort operations.

The Snow Rabbit complements your mountain fleet by doing the job of several larger more expensive vehicles through a more affordable and efficient approach.

The **FAVERO SNOW RABBIT**® is fairly new to North America, but has been well appreciated in Europe for decades. It is affordable, well built and delivers great performance and reliability.