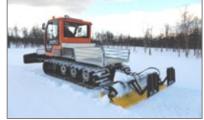

## the FAVERO SNOW RABBIT (SR3X).

This smaller SR3X versatile groomer has been meeting the needs of European Alpine and Nordic sectors for over 30 years and was first imported to North America by us in 2015.

The SR3X has proven itself to be not only to be a competent low cost Nordic/XC trail groomer, but more importantly, it is a smaller utility vehicle that has all types of summer and winter uses that can benefit your resort operations.

INNOVATIVE VERSATILE EFFICIENT RELIABLE AFFORDABLE

The SR3X Snow Rabbit with 12 way blade retails for \$128,000, and comes in at about \$150,000 with an additional full 9'6" wide tiller.

For around \$200,000 you get an SR3X on winter or summer tracks along with tiller, snow blower, aerial platform crane, rear deck welder mounts & tower snow-gun moving mounts.