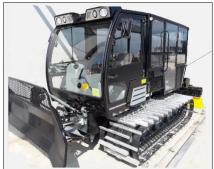

6. The SR3X moves fan-guns and portable tower guns with ease. Excellent for FIS caliber race course construction & support.

7. The operator cab has seating for two inside and comes with standard rear 48'<sup>2</sup> platform. The SR3X can be equipped with either a rear high or low cab for transport of people and or supplies on mountain or throughout your resort all year long on summer or winter tracks.