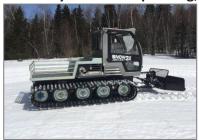

## the FAVERO SNOW RABBIT (SR3X).

This smaller SR3X versatile groomer has been meeting the needs of European Alpine and Nordic sectors for over 30 years and was first imported to North America by us in 2015.

The SR3X has proven itself to be not only to be a competent low cost Nordic/XC trail groomer, but more importantly, it is a smaller utility vehicle that has all types of summer and winter uses that can benefit your resort operations.

INNOVATIVE VERSATILE EFFICIENT RELIABLE AFFORDABLE

The SR3X Snow Rabbit with 12 way blade retails for \$128,000, and comes in at about \$150,000 with an additional full 9'6" wide tiller.

For around \$200,000 you get an SR3X on winter or summer tracks along with tiller, snow blower, aerial platform crane, rear deck welder mounts & tower snow-gun moving mounts.