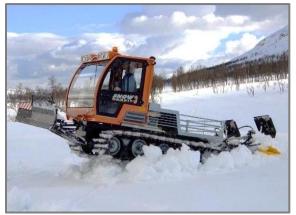

SR3X with low rear cab

SR3X with high rear cab & tiller

SR3X inside rear cab

8. Total weight under 5,000 lbs allows for quality winter grooming with minimal snow disturbance and minimal turf disturbance throughout your non winter season.