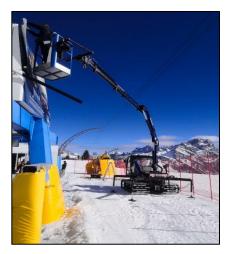

3. Power tiller for XC trails, tubing parks, snowmobile trail maintenance & Terrain Park features

4. Easy to install Snow blower attachment offering great walkway and road maintenance.

5. Platform attachments and add on options enables easy lift access maintenance, tower fan-gun maintenance and facility night lighting maintenance

6. The SR3X moves fan-guns and portable tower guns with ease. Excellent for FIS caliber race course construction & support.

7. The operator cab has seating for two inside and comes with standard rear 48'<sup>2</sup> platform. The SR3X can be equipped with either a rear high or low cab for transport of people and or supplies on mountain or throughout your resort all year long on summer or winter tracks.

**SR3** with Tiller

SR3X with snowmobile trail drag

9. 134HP efficient Kohler turbo diesel TIER-4F engine consumes only 1.6 gallons per hour.

SR3X with rear boom crane

10. Excellent maintenance support with decades of experience from Track Inc.