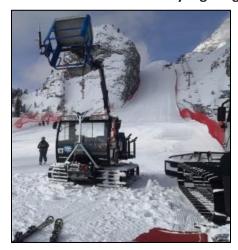

3. Power tiller for XC trails, tubing parks, snowmobile trail maintenance & Terrain Park features

4. Easy to install Snow blower attachment offering great walkway and road maintenance.

5. Platform attachments and add on options enables easy lift access maintenance, tower fan-gun maintenance and facility night lighting maintenance

6. The SR3X moves fan-guns and portable tower guns with ease. Excellent for FIS caliber race course construction & support.

7. The operator cab has seating for two inside and comes with standard rear 48'<sup>2</sup> platform. The SR3X can be equipped with either a rear high or low cab for transport of people and or supplies on mountain or throughout your resort all year long on summer or winter tracks.