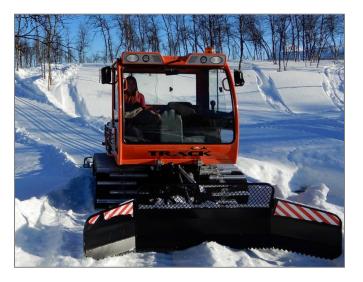

## the FAVERO SNOW RABBIT (SR3X).

This smaller SR3X versatile groomer has been meeting the needs of European Alpine and Nordic sectors for over 30 years and was first imported to North America by us in 2015.

The SR3X has proven itself to be not only to be a competent low cost Nordic/XC trail groomer, but more importantly, it is a smaller utility vehicle that has all types of summer and winter uses that can benefit your resort operations.

INNOVATIVE VERSATILE EFFICIENT RELIABLE AFFORDABLE

The SR3X Snow Rabbit with 12 way blade retails for \$128,000, and comes in at about \$150,000 with an additional full 9'6" wide tiller.

For around \$200,000 you get an SR3X on winter or summer tracks along with tiller, snow blower, aerial platform crane, rear deck welder mounts & tower snow-gun moving mounts.