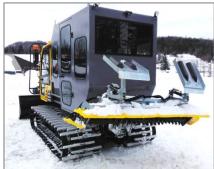

SR3X with low rear cab

SR3X with high rear cab & tiller

SR3X inside rear cab

8. Total weight under 5,000 lbs allows for quality winter grooming with minimal snow disturbance and minimal turf disturbance throughout your non winter season.