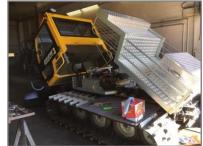

6. The SR3X moves fan-guns and portable tower guns with ease. Excellent for FIS caliber race course construction & support.

7. The operator cab has seating for two inside and comes with standard rear 48'<sup>2</sup> platform. The SR3X can be equipped with either a rear high or low cab for transport of people and or supplies on mountain or throughout your resort all year long on summer or winter tracks.

SR3X with low rear cab

SR3X with high rear cab & tiller

SR3X inside rear cab

8. Total weight under 5,000 lbs allows for quality winter grooming with minimal snow disturbance and minimal turf disturbance throughout your non winter season.