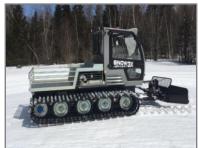

## the FAVERO SNOW RABBIT (SR3X).

This smaller SR3X versatile groomer has been meeting the needs of European Alpine and Nordic sectors for over 30 years and was first imported to North America by us in 2015.

The SR3X has proven itself to be not only to be a competent low cost Nordic/XC trail groomer, but more importantly, it is a smaller utility vehicle that has all types of summer and winter uses that can benefit your resort operations.

INNOVATIVE VERSATILE EFFICIENT RELIABLE AFFORDABLE

The SR3X Snow Rabbit with 12 way blade retails for \$128,000, and comes in at about \$150,000 with an additional full 9'6" wide tiller.

For around \$200,000 you get an SR3X on winter or summer tracks along with tiller, snow blower, aerial platform crane, rear deck welder mounts & tower snow-gun moving mounts.