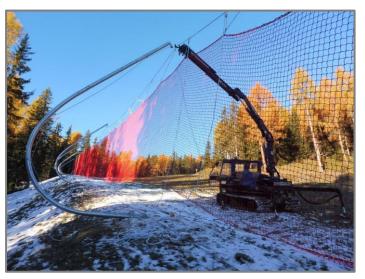

3. Power tiller for XC trails, tubing parks, snowmobile trail maintenance & Terrain Park features

4. Easy to install Snow blower attachment offering great walkway and road maintenance.

5. Platform attachments and add on options enables easy lift access maintenance, tower fan-gun maintenance and facility night lighting maintenance

6. The SR3X moves fan-guns and portable tower guns with ease. Excellent for FIS caliber race course construction & support.

7. The operator cab has seating for two inside and comes with standard rear 48'<sup>2</sup> platform. The SR3X can be equipped with either a rear high or low cab for transport of people and or supplies on mountain or throughout your resort all year long on summer or winter tracks.