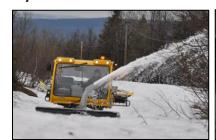

3. Power tiller for XC trails, tubing parks, snowmobile trail maintenance & Terrain Park features

4. Easy to install Snow blower attachment offering great walkway and road maintenance.

5. Platform attachments and add on options enables easy lift access maintenance, tower fan-gun maintenance and facility night lighting maintenance

6. The SR3X moves fan-guns and portable tower guns with ease. Excellent for FIS caliber race course construction & support.

7. The operator cab has seating for two inside and comes with standard rear 48'<sup>2</sup> platform. The SR3X can be equipped with either a rear high or low cab for transport of people and or supplies on mountain or throughout your resort all year long on summer or winter tracks.