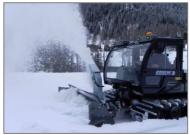

## the FAVERO SNOW RABBIT (SR3X).

This smaller SR3X versatile groomer has been meeting the needs of European Alpine and Nordic sectors for over 30 years and was first imported to North America by us in 2015.

The SR3X has proven itself to be not only to be a competent low cost Nordic/XC trail groomer, but more importantly, it is a smaller utility vehicle that has all types of summer and winter uses that can benefit your resort operations.

INNOVATIVE VERSATILE EFFICIENT RELIABLE AFFORDABLE

The SR3X Snow Rabbit with 12 way blade retails for \$128,000, and comes in at about \$150,000 with an additional full 9'6" wide tiller.

For around \$200,000 you get an SR3X on winter or summer tracks along with tiller, snow blower, aerial platform crane, rear deck welder mounts & tower snow-gun moving mounts.