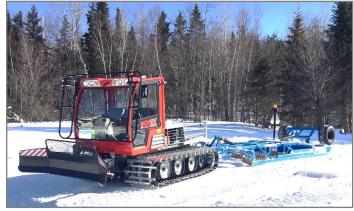

**SR3** with Tiller

SR3X with snowmobile trail drag

9. 134HP efficient Kohler turbo diesel TIER-4F engine consumes only 1.6 gallons per hour.

SR3X with rear boom crane

10. Excellent maintenance support with decades of experience from Track Inc.