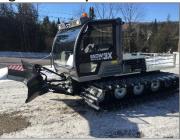

SR3X with low rear cab

SR3X with high rear cab & tiller

SR3X inside rear cab

8. Total weight under 5,000 lbs allows for quality winter grooming with minimal snow disturbance and minimal turf disturbance throughout your non winter season.

**SR3** with Tiller

SR3X with snowmobile trail drag

9. 134HP efficient Kohler turbo diesel TIER-4F engine consumes only 1.6 gallons per hour.

SR3X with rear boom crane

10. Excellent maintenance support with decades of experience from Track Inc.