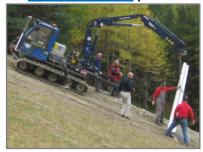

3. Power tiller for XC trails, tubing parks, snowmobile trail maintenance & Terrain Park features

4. Easy to install Snow blower attachment offering great walkway and road maintenance.

5. Platform attachments and add on options enables easy lift access maintenance, tower fan-gun maintenance and facility night lighting maintenance

6. The SR3X moves fan-guns and portable tower guns with ease. Excellent for FIS caliber race course construction & support.

7. The operator cab has seating for two inside and comes with standard rear 48'<sup>2</sup> platform. The SR3X can be equipped with either a rear high or low cab for transport of people and or supplies on mountain or throughout your resort all year long on summer or winter tracks.