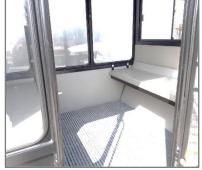

6. The SR3X moves fan-guns and portable tower guns with ease. Excellent for FIS caliber race course construction & support.

7. The operator cab has seating for two inside and comes with standard rear 48'<sup>2</sup> platform. The SR3X can be equipped with either a rear high or low cab for transport of people and or supplies on mountain or throughout your resort all year long on summer or winter tracks.

SR3X with low rear cab

SR3X with high rear cab & tiller

SR3X inside rear cab

8. Total weight under 5,000 lbs allows for quality winter grooming with minimal snow disturbance and minimal turf disturbance throughout your non winter season.