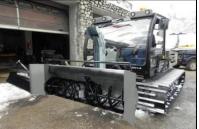

SR3X with low rear cab

SR3X with high rear cab & tiller

SR3X inside rear cab

8. Total weight under 5,000 lbs allows for quality winter grooming with minimal snow disturbance and minimal turf disturbance throughout your non winter season.

**SR3** with Tiller

SR3X with snowmobile trail drag

9. 134HP efficient Kohler turbo diesel TIER-4F engine consumes only 1.6 gallons per hour.

SR3X with rear boom crane

10. Excellent maintenance support with decades of experience from Track Inc.