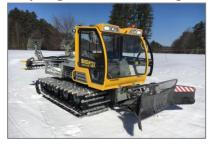

6. The SR3X moves fan-guns and portable tower guns with ease. Excellent for FIS caliber race course construction & support.

7. The operator cab has seating for two inside and comes with standard rear 48'<sup>2</sup> platform. The SR3X can be equipped with either a rear high or low cab for transport of people and or supplies on mountain or throughout your resort all year long on summer or winter tracks.

SR3X with low rear cab

SR3X with high rear cab & tiller

SR3X inside rear cab

8. Total weight under 5,000 lbs allows for quality winter grooming with minimal snow disturbance and minimal turf disturbance throughout your non winter season.