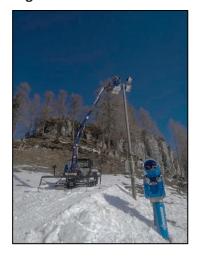

3. Power tiller for XC trails, tubing parks, snowmobile trail maintenance & Terrain Park features

4. Easy to install Snow blower attachment offering great walkway and road maintenance.

5. Platform attachments and add on options enables easy lift access maintenance, tower fan-gun maintenance and facility night lighting maintenance

6. The SR3X moves fan-guns and portable tower guns with ease. Excellent for FIS caliber race course construction & support.

7. The operator cab has seating for two inside and comes with standard rear 48'<sup>2</sup> platform. The SR3X can be equipped with either a rear high or low cab for transport of people and or supplies on mountain or throughout your resort all year long on summer or winter tracks.